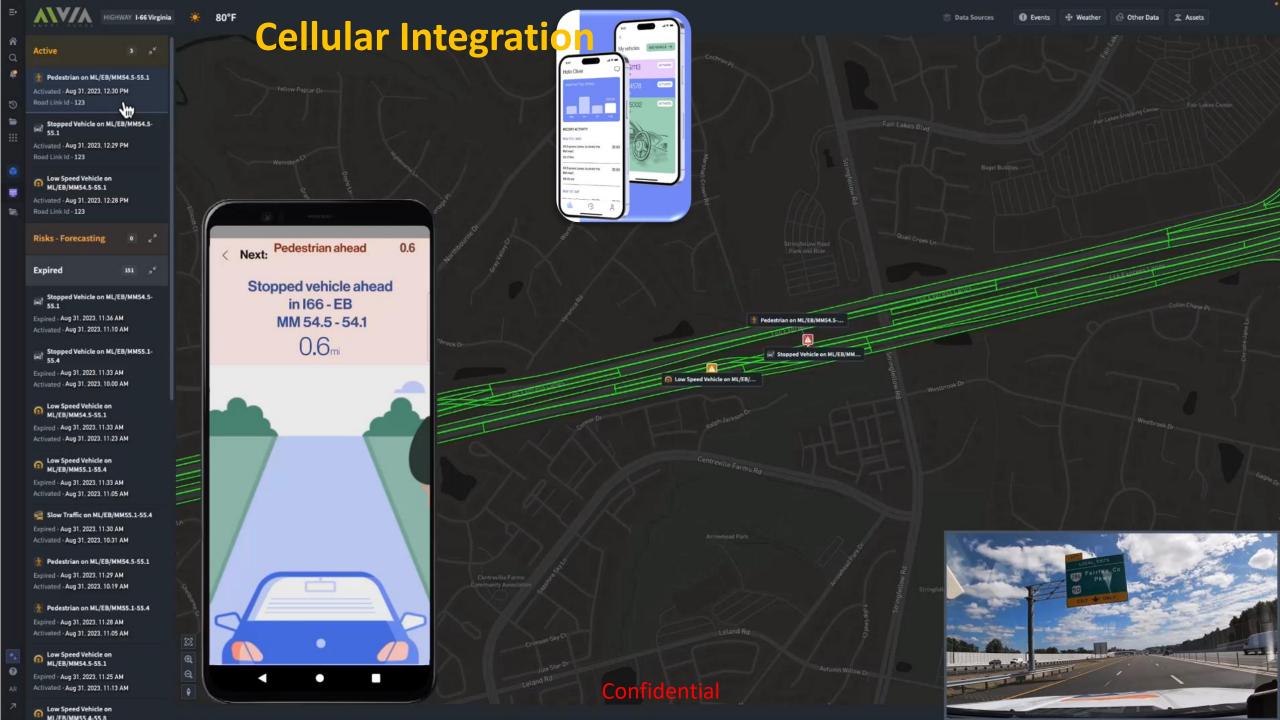

## How?

- Highly Accurate Incident Detection
- Predictive Risks & Insights
- Real-time Alerts & Communications