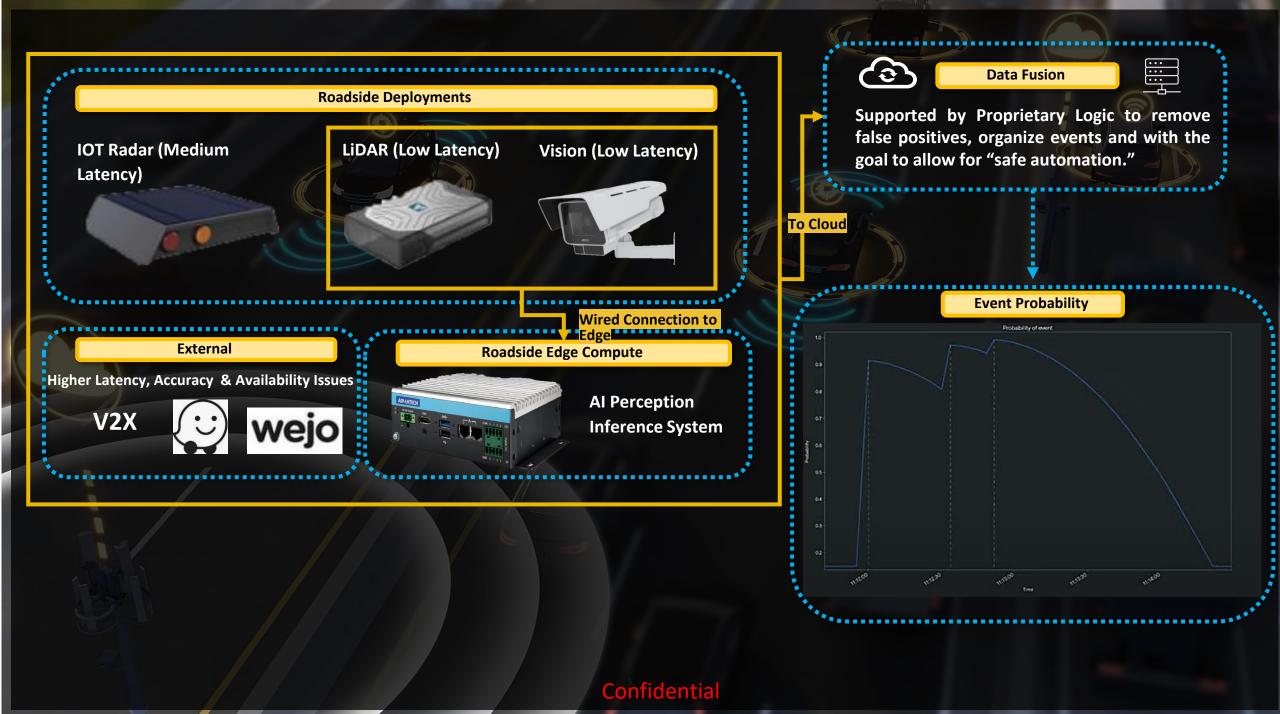

## How?

- Highly Accurate Incident Detection
- Predictive Risks & Insights
- Real-time Alerts & Communications