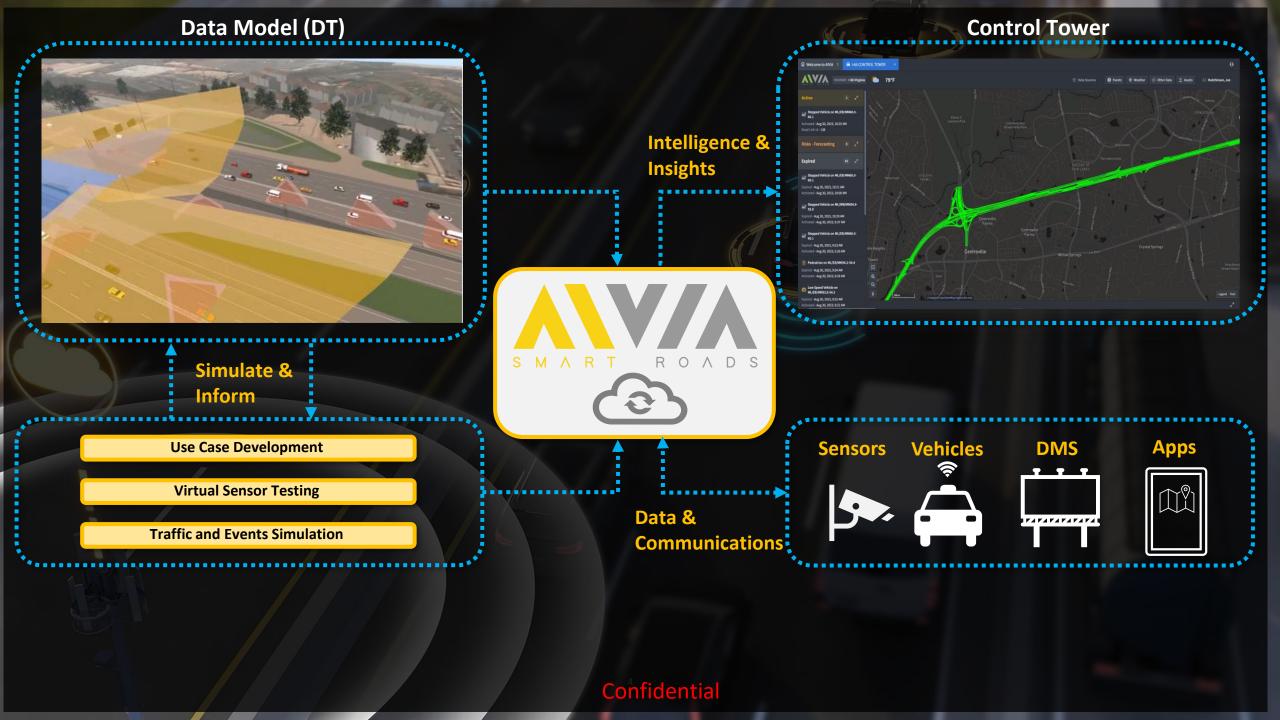

## **What is AIVIA Smart Roads?**

- Cintra's Long-term Vision for Digital Infrastructure
  - Increase Safety
  - Enhance Mobility
  - Advance Sustainability
  - Enable a Future of CAVs