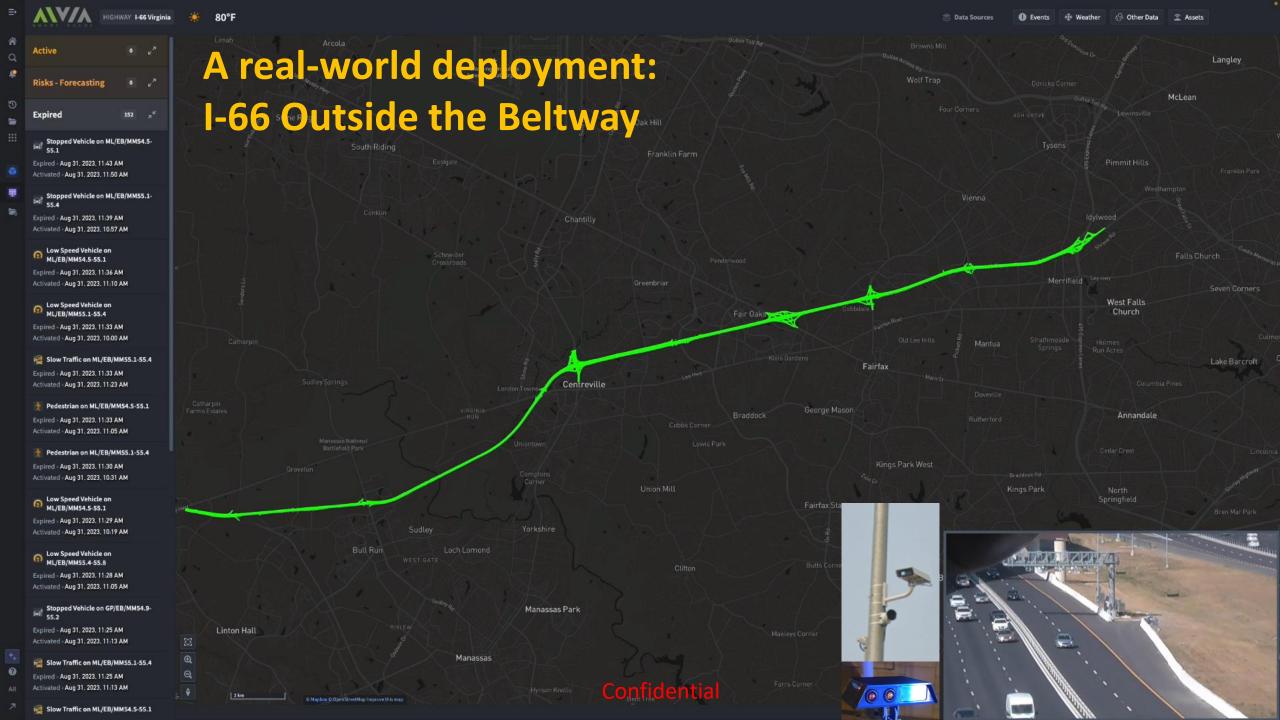

## How?

- Highly Accurate Incident Detection
- Predictive Risks & Insights
- Real-time Alerts & Communications