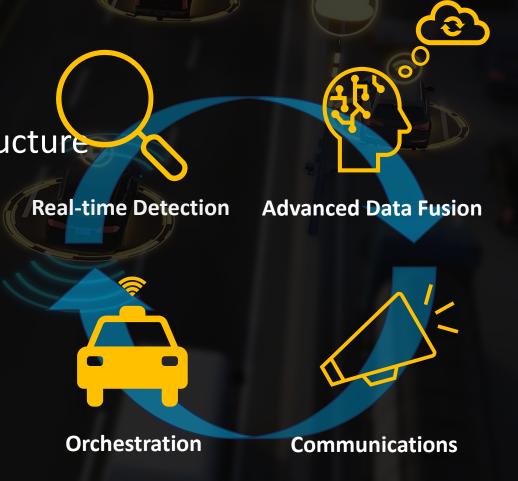

## How?

- Highly Accurate Incident Detection
- Predictive Risks & Insights
- Real-time Alerts & Communications